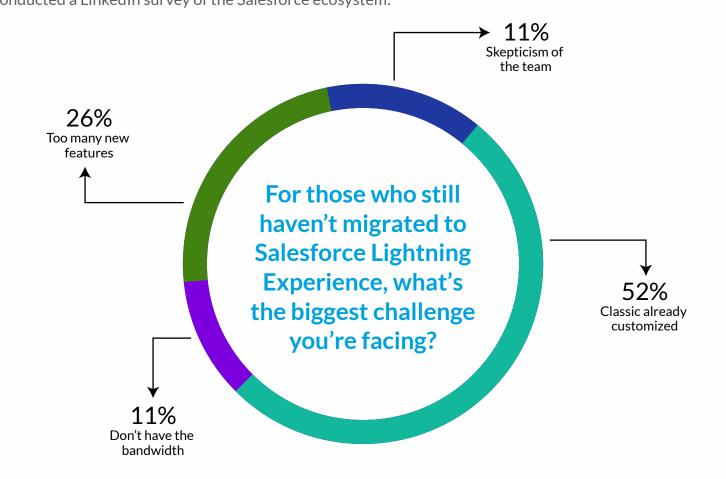

We know that Salesforce Lightning is the way forward. So, what is stopping organisations from migrating to Lightning? To understand which possible factors are affecting organisations' decision to migrate, Infoglen conducted a LinkedIn survey of the Salesforce ecosystem: