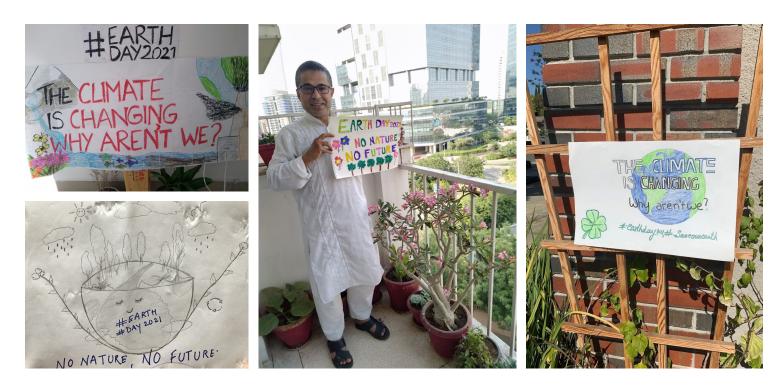

### Earth Day 2021

On 22 April, Infoglen joined the Earth Day 2021 celebration from home this year. As the second wave of COVID-19 surged, it was also important to ensure employee safety. Through the 'Take Action from Home' campaign, employees were asked to create an Earth Day sign to display in their window or balcony, which passersby and neighbours could see. It was a simple yet powerful step to create awareness about Climate Change. Employees were also encouraged to take a short and informative quiz on climate change to increase their own climate awareness. In case you missed out the quiz, you can take it now: https://www.earthday.org/the-climate-change-quiz/